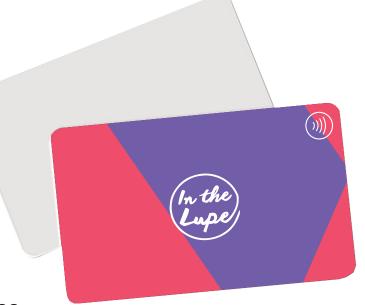

# **NFC Business Card**

#### **Description**

Equipped with near-field communication (NFC), your business card can now deliver your contact information, social networks, video, websites, and so much more, straight to any smartphone. You can easily customize and update the information you send to your clients and prospects.

### **Benefits of using NFC Business Cards**

Instant Connection
Wireless Information Exchange
Good Security Standards
No need for Wi-Fi,3G or LTE
Eco-Friendliness
Easy of Setup & Affordability

#### What will be stored on your Card?

All the same contact details that are stored on your mobile device (Don't forget to include keywords describing your business which make it easier for your potential customers to find you in their phone) Your social media profiles Website links A QR code linked to your details