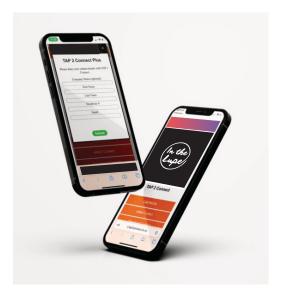

Use your analytics dashboard to monitor how many times your card was tapped and where.

Login to Your Dashboard to Manage your Profile

Your username and password will give you access to update all your contact details, logo and

change the look and feel of your tap page.

INTHELUPE INTHELUPE INTHELUPE INTHELUPE INTHELUPE