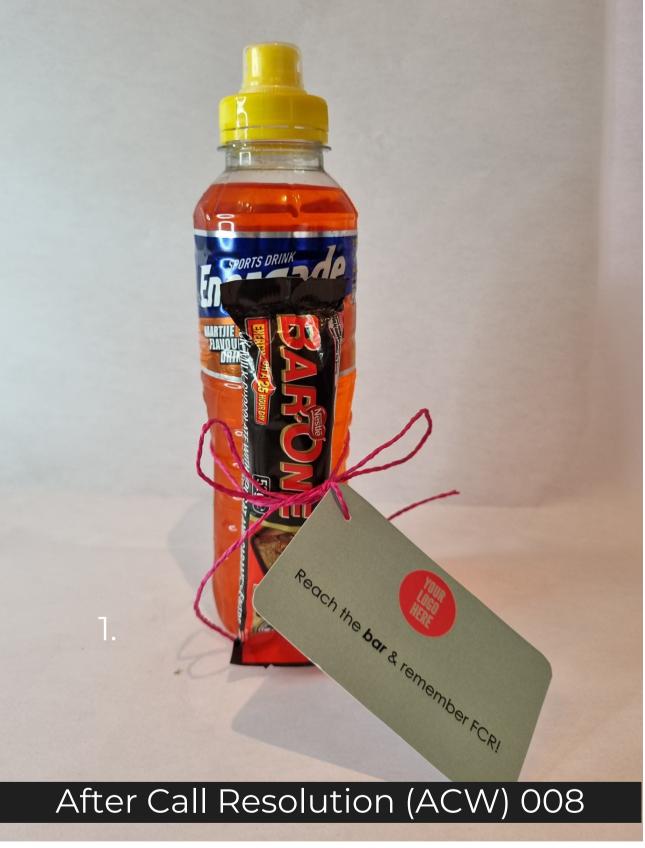

# Performance Metric Gift Ideas

We co-create and customize gift solutions to drive performance and deliver results. See below examples with example images in next slide:

| METRICS / KPI<br>ENCOURAGEMENT | GIFT IDEA (WITH BRANDED NOTE)                                           | MESSAGING IDEAS                                                                                                                     |  |
|--------------------------------|-------------------------------------------------------------------------|-------------------------------------------------------------------------------------------------------------------------------------|--|
| First Call Resolution (FCR)    | Fortune cookie                                                          | "We're fortunate to have you, thanks for your great customer service"                                                               |  |
| After Call Resolution (ACW)    | Bar-One / Powerade                                                      | "Reach the bar & remember FCR!"                                                                                                     |  |
| Average Holding Time (AHT)     | Doritos Nachos / Soft drink                                             | "Nacho average employee - thanks for staying on track and delivering with purpose"                                                  |  |
| CSAT                           | Fanta/ Sweet mixed pack                                                 | "You are fan-tastic - thank you for leading with excellence & passion"                                                              |  |
| Net Promoter Score (NP)        | Soft drink                                                              | "We soda-ligted to have you - remember to provide a great customer experience"                                                      |  |
| Adherence Rate (AR)            | Pringles (small)                                                        | "Thanks for the important role you play each day in keeping up the good work"                                                       |  |
| Occupancy Rate                 | Muffin (assorted, individually packed)                                  | "Muffin to do, but appreciate you"                                                                                                  |  |
| Average Call Duration          | Brownie (individually packaged)                                         | "Brownie Points for all that you do                                                                                                 |  |
| OTHER                          |                                                                         |                                                                                                                                     |  |
| Team Recharge Pack             | Chips/Kit Kat/Energade/Sweet mixed pack                                 | "Just a little treat to recharge your day"                                                                                          |  |
| Client anniversary             | Donuts/ Cupcakes                                                        | "We donut know what we'll do without you – thanks for being part of our team" / "A sweet treat for someone sweet-happy anniversary" |  |
| Overtime                       | Crunch chocolate/ Soft drinkOreo cookies/ Pre-<br>packaged Latte Coffee | "It's crunch time – you got this""May the fOREOce be with you – thanks a latte for "                                                |  |
| Team Briefings                 | Microwave popcorn pack                                                  | "Just poppin by to say thank you for everything you do"                                                                             |  |