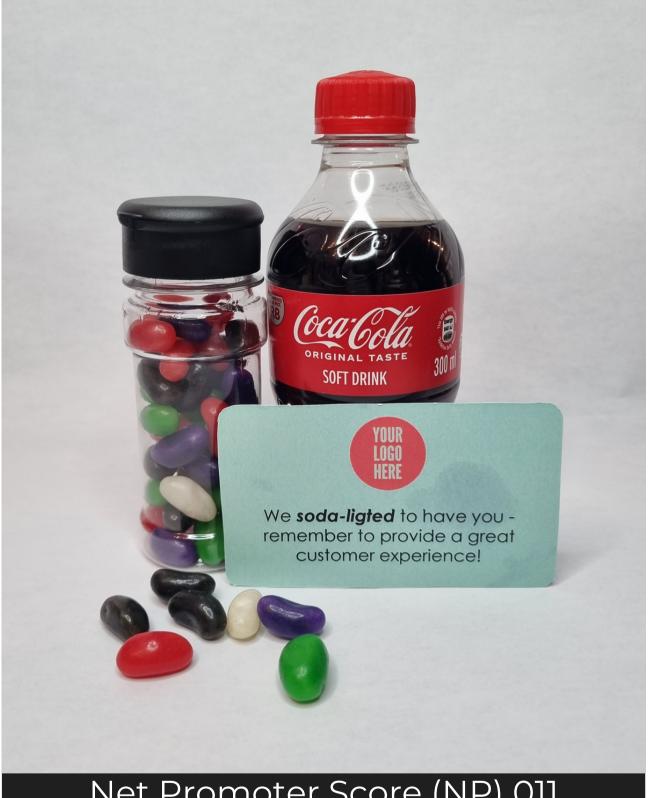

# Performance Metric Gift Ideas

Personal

Net Promoter Score (NP) 011

Performance Driven

# Performance Metric Gift Ideas

We co-create and customize gift solutions to drive performance and deliver results. See below examples with example images in next slide:

| METRICS / KPI<br>ENCOURAGEMENT | GIFT IDEA (WITH BRANDED NOTE)                                           | MESSAGING IDEAS                                                                                                                     |  |
|--------------------------------|-------------------------------------------------------------------------|-------------------------------------------------------------------------------------------------------------------------------------|--|
| First Call Resolution (FCR)    | Fortune cookie                                                          | "We're fortunate to have you, thanks for your great customer service"                                                               |  |
| After Call Resolution (ACW)    | Bar-One / Powerade                                                      | "Reach the bar & remember FCR!"                                                                                                     |  |
| Average Holding Time (AHT)     | Doritos Nachos / Soft drink                                             | "Nacho average employee - thanks for staying on track and delivering with purpose"                                                  |  |
| CSAT                           | Fanta/ Sweet mixed pack                                                 | "You are fan-tastic - thank you for leading with excellence & passion"                                                              |  |
| Net Promoter Score (NP)        | Soft drink                                                              | "We soda-ligted to have you - remember to provide a great customer experience"                                                      |  |
| Adherence Rate (AR)            | Pringles (small)                                                        | "Thanks for the important role you play each day in keeping up the good work"                                                       |  |
| Occupancy Rate                 | Muffin (assorted, individually packed)                                  | "Muffin to do, but appreciate you"                                                                                                  |  |
| Average Call Duration          | Brownie (individually packaged)                                         | "Brownie Points for all that you do                                                                                                 |  |
| OTHER                          |                                                                         |                                                                                                                                     |  |
| Team Recharge Pack             | Chips/Kit Kat/Energade/Sweet mixed pack                                 | "Just a little treat to recharge your day"                                                                                          |  |
| Client anniversary             | Donuts/ Cupcakes                                                        | "We donut know what we'll do without you – thanks for being part of our team" / "A sweet treat for someone sweet-happy anniversary" |  |
| Overtime                       | Crunch chocolate/ Soft drinkOreo cookies/ Pre-<br>packaged Latte Coffee | "It's crunch time – you got this""May the fOREOce be with you – thanks a latte for "                                                |  |
| Team Briefings                 | Microwave popcorn pack                                                  | "Just poppin by to say thank you for everything you do"                                                                             |  |